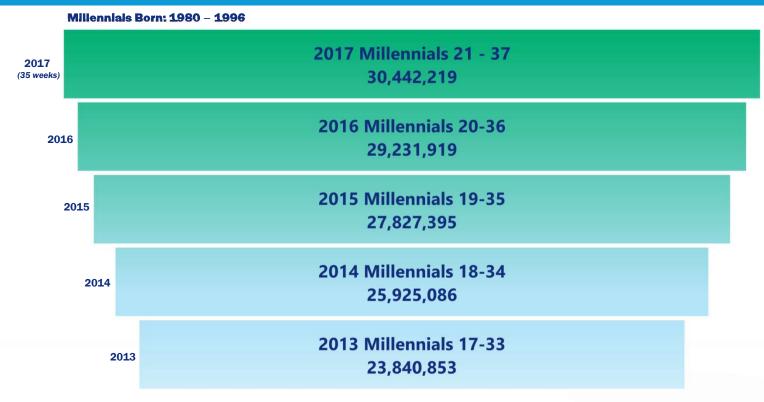

## **Contrary to Popular Belief ..... Millennials are Listening to Radio**

SOURCE: NUMERIS PPM DATA, MO-SU, 2A-2A, TOTAL METER CTRL, TOTAL RADIO, AVG WEEKLY TOTAL HOURS, CALENDAR YEARS (JAN-DEC), DEMO AS LABELED