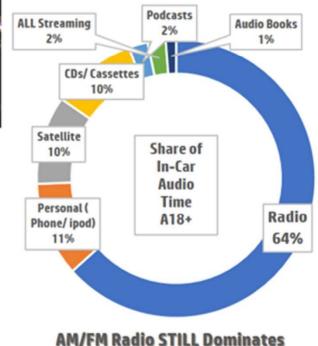

## Reach Consumers On the Go -> AM / FM Radio is the <u>KING</u> of the Road

#### 77% P18+ Weekly Listened to AM/FM Radio in the Car

In-Car Listening