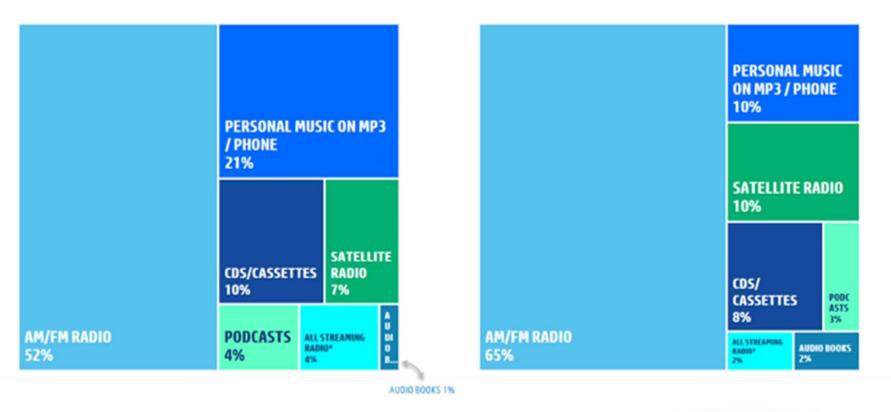

# Radio STILL Dominates in-Car – Even for Millennials A18-34

#### A18-34 -> 52% OF AUDIO LISTENING ( PAST 24 HRS) IN CAR IS AM/FM RADIO

#### A35-54 -> 65% OF AUDIO LISTENING ( PAST 24 HRS) IN CAR IS AM/FM RADIO

Yes A18-34 are more likely to listen to digital music & streaming vs A35-54 but AM/FM STILL Dominates

> RADIO CONNECTS

SOURCE: RADIO ON THE MOVE FALL 2016 NOTE: MANY RECENT NEW CAR BUYERS ARE ON FREE TRIAL WITH SIRIUSXM SATELLITE \*INCLUDING AM/FM RADIO STATIONS