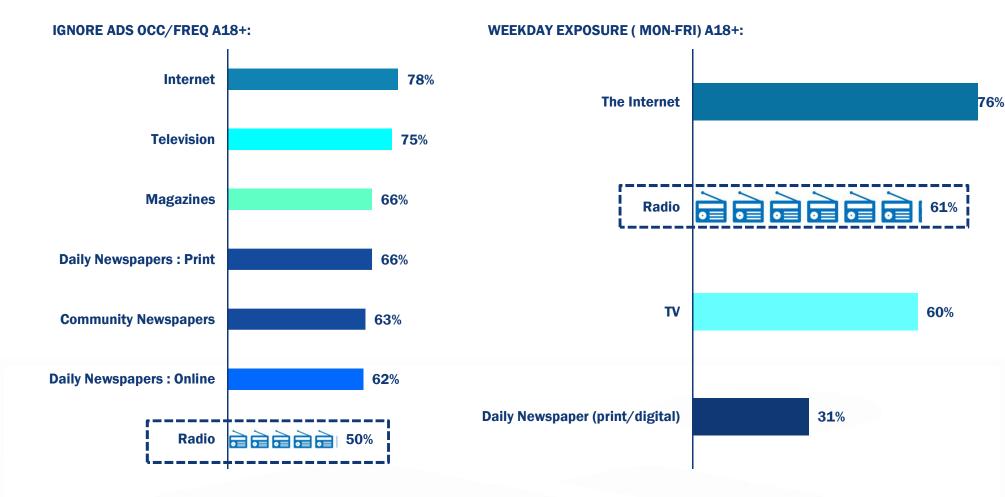

# IGNORE ADS OCC/FREQ 18+: RADIO LOWEST MON-FRI EXPOSURE 18+: RADIO #2

RADIO RADIO CONNECTS CONNEXIONS

How to Read: 92% of 18+ that listen to radio have done a general internet / online search after hearing a radio ad, later the same day they heard it.