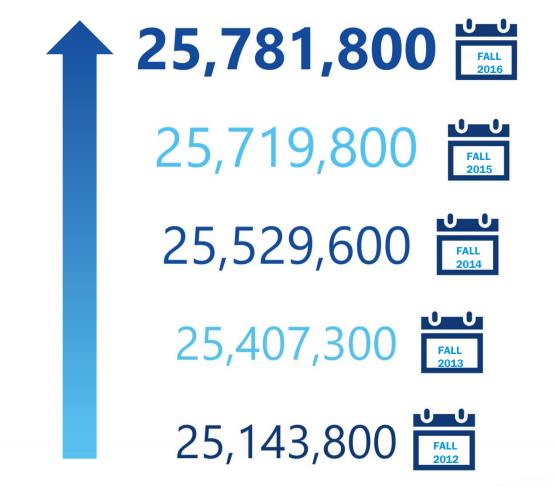

## EVERY YEAR, THE RADIO AUDIENCE IN CANADA CONTINUES TO GROW

A18+ WEEKLY REACH:

Radio fits the bill for delivering massive Reach & Affordable Frequency

**TOTAL CANADIAN POPULATION EST. A12+ = 31,509,596** 