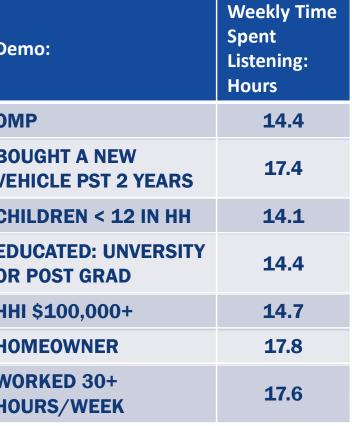

# **Average Time Spent Weekly**

#### Canadians 12+ Spend Over 16 hours a week with Radio

| Demo:         | Weekly Time<br>Spent<br>Listening:<br>Hours | Demo:                    |
|---------------|---------------------------------------------|--------------------------|
| A12+          | 16.6                                        | ОМР                      |
| A12-17        | 6.8                                         | <b>BOUGHT A NEW</b>      |
| A18+          | 17.3                                        | <b>VEHICLE PST 2 YEA</b> |
| A18-34        | 13.1                                        | CHILDREN < 12 IN         |
| A18-49        | 14.7                                        | EDUCATED: UNVER          |
| A25-54        | 16.0                                        | OR POST GRAD             |
| M18-34        | 14.0                                        | HHI \$100,000+           |
| <b>M18-49</b> | 15.6                                        | HOMEOWNER                |
| M25-54        | 16.9                                        | WORKED 30+<br>HOURS/WEEK |
| F18-34        | 12.3                                        |                          |
| F18-49        | 13.9                                        |                          |
| F25-54        | 15.2                                        |                          |
| A55+          | 20.2                                        |                          |