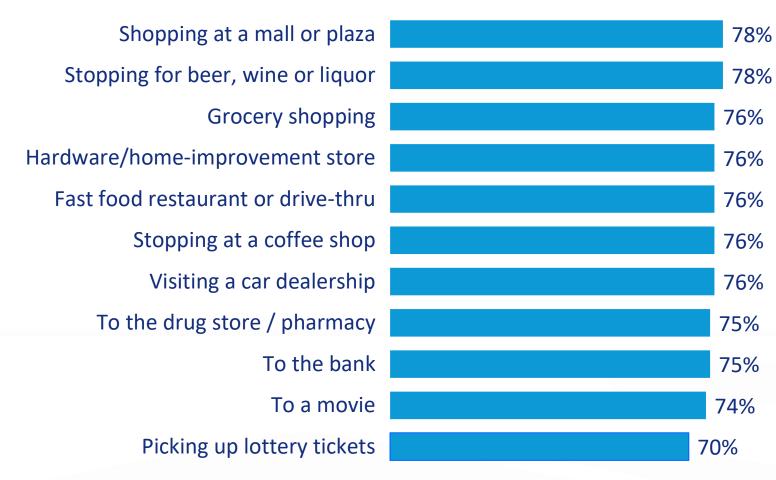

Listened to AM/FM Radio while going to - or doing ....

AM/FM Radio Provides the Soundtrack for the Vast Majority of Trips to Buy Products / Services -> RECENCY THEORY

RADIO CONNECTS SOURCE: RADIO ON THE MOVE FALL 2016 Shopping @ Mall or Plaza, 78% Stopping for Beer, Wine or Liquor, 78% Grocergy Shopping, 76% Hardware/Home Improvement Store, 76% Fast Food Restaurant, 76% Stopping @ Coffee Shop, 76% Visiting A Car Dealership, 76% Drug Store/ Pharmacy, 76% To the Bank, 75% To a Movie, 74% Picking Up Lottery Tickets, 70%