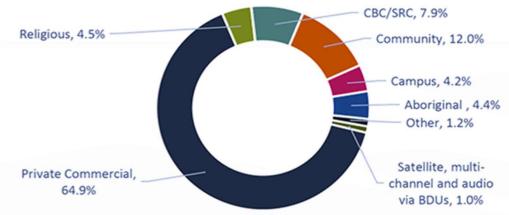

#### How many Radio stations are there in the Canada?

| Number of private commercial radio stations reporting financial results, by language of |      |      |      |      |      |                |  |
|-----------------------------------------------------------------------------------------|------|------|------|------|------|----------------|--|
| broadcast and frequency band                                                            |      |      |      |      |      |                |  |
| Type of radio station                                                                   | 2011 | 2012 | 2013 | 2014 | 2015 | YOY            |  |
| English-language - AM                                                                   | 115  | 111  | 109  | 109  | 105  | -3.7%          |  |
| French-language - AM                                                                    | 7    | 6    | 8    | 6    | 7    | <b>16.7</b> %  |  |
| Third-language - AM                                                                     | 12   | 12   | 12   | 12   | 12   | 0.0%           |  |
| All languages - AM                                                                      | 134  | 129  | 129  | 127  | 124  | - <b>2.4</b> % |  |
| English-language - FM                                                                   | 434  | 444  | 454  | 466  | 477  | 2.4%           |  |
| French-language - FM                                                                    | 89   | 90   | 89   | 90   | 92   | <b>2.2</b> %   |  |
| Third-language - FM                                                                     | 11   | 12   | 13   | 12   | 11   | <b>-8.3</b> %  |  |
| All languages - FM                                                                      | 534  | 546  | 556  | 568  | 580  | <b>2.1</b> %   |  |
| All languages – AM and FM                                                               | 668  | 675  | 685  | 695  | 704  | 1.3%           |  |
| Number of CBC stations                                                                  | 78   | 78   | 81   | 82   | 69   | -15.9%         |  |
| Grand Total                                                                             | 746  | 753  | 766  | 777  | 773  | -0.5%          |  |

Source: CRTC data collection

Types of radio and audio services authorized to broadcast in Canada, as a percentage of all such services, 2015

RADIO R