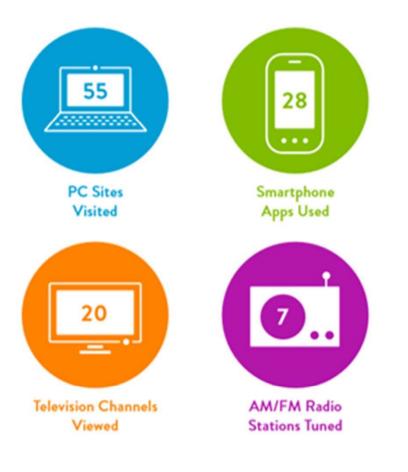

#### MORE FRAGMENTATION WITH DIGITAL MEDIA

AVERAGE MONTHLY CHOICES BY DEVICE AMONG ADULTS IN MAY 2016

# AM/FM RADIO HAS THE LOWEST FRAGMENTATION

- · Digital has thousands of sites and apps available so users visit more of them.
- · Adults are visiting 55 PC sites and using 28 Smartphone apps on average in a month.
- The average adult views 20 television channels and tunes to 7 AM/FM radio stations. These traditional
  platforms continue to account for the majority of time spent across devices.