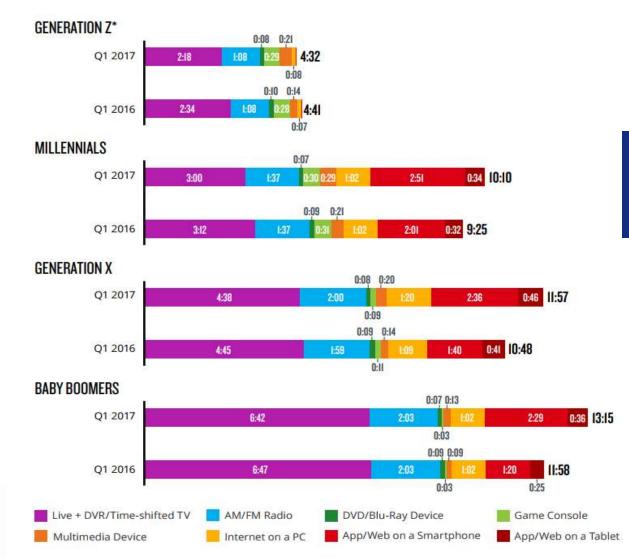

#### DAILY TIME SPENT AMONG TOTAL US POPULATION BY **GENERATION: MILLENNIALS -> RADIO IS STEADY**

#### **Radio is Stable throughout** the generations – Even growing with Generation X

- 1. Overall time spent with media increases among older generations, driven by traditional television and radio.
- Smartphone usage remains high across all generations. 2.

Source: Nielsen National Panel (TV), RADAR 133 (Radio), Netview (PC), EMM (Smartphone and Tablet), Q1 2017, P2-20, 21-37, 38-52, 53-70 Nielsen National Panel (TV), RADAR 129 (Radio), Netview (PC), EMM (Smartphone and Tablet), Q1 2016, P2-19, 20-36, 37-51, 52-69 (accounts for aging of generations CON \*Generation Z - Mobile data excluded due to privacy regulations among minors, Radio limited to ages 12-20